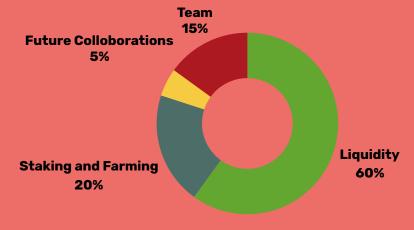

#### Total Supply: 10.000.000,000 KING tokens.

Liquidity Pool: 5.000,000,000 tokens paired with with 18.000 CHZ, 1.000.000.000 tokens paired with 3000 CHZ equivalent of KWL IN Kewl exchange.

60% Liquidity Pool

20% Staking rewards arrangements with various DEFI operators in Chiliz Chain, the wallet will be transparent to see for investors. This will increase farming and staking options to decrease price volatility of KING token. A portion of the staking token arrangement will be shared with KEWL to support their farming activities.

5% Exchange Listings and Collaborations

15% Team Allocation

Anti-Whale Mechanism: Caps transaction size to 3% of total supply.

2.5 M USD Market Cap: 30% unlock (% 4.5 of the total supply)

5 M USD Market Cap: 40% unlock (%6 of the total supply)

60%

Liquidity